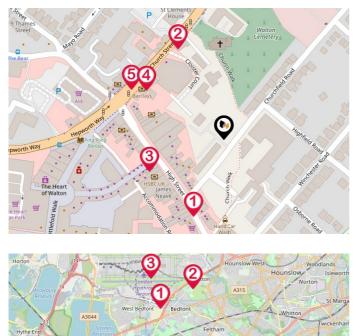

### LOCAL AREA NEARBY SCHOOLS & RATINGS

| Pin | School Details                                | Rating      | Pupils | Distance   | Nursery | Primary                                                                                                                                                                                                                                                                                                                                                                                                                                                                                                                                                                                                                                                                                                                                                                                                                                                                                                                                                                                                                                                                                                                                                                                                                                                                                                                                                                                                                                                                                                                                                                                                                                                                                                                                                                                                                                                                                                                                                                                                                                                                                                                    | Secondary | College | Private |
|-----|-----------------------------------------------|-------------|--------|------------|---------|----------------------------------------------------------------------------------------------------------------------------------------------------------------------------------------------------------------------------------------------------------------------------------------------------------------------------------------------------------------------------------------------------------------------------------------------------------------------------------------------------------------------------------------------------------------------------------------------------------------------------------------------------------------------------------------------------------------------------------------------------------------------------------------------------------------------------------------------------------------------------------------------------------------------------------------------------------------------------------------------------------------------------------------------------------------------------------------------------------------------------------------------------------------------------------------------------------------------------------------------------------------------------------------------------------------------------------------------------------------------------------------------------------------------------------------------------------------------------------------------------------------------------------------------------------------------------------------------------------------------------------------------------------------------------------------------------------------------------------------------------------------------------------------------------------------------------------------------------------------------------------------------------------------------------------------------------------------------------------------------------------------------------------------------------------------------------------------------------------------------------|-----------|---------|---------|
| 1   | Ashley Church of England Primary School       | -           | 567    | 0.16 Miles |         |                                                                                                                                                                                                                                                                                                                                                                                                                                                                                                                                                                                                                                                                                                                                                                                                                                                                                                                                                                                                                                                                                                                                                                                                                                                                                                                                                                                                                                                                                                                                                                                                                                                                                                                                                                                                                                                                                                                                                                                                                                                                                                                            |           |         |         |
| 2   | Westward School                               | -           | 125    | 0.53 Miles |         |                                                                                                                                                                                                                                                                                                                                                                                                                                                                                                                                                                                                                                                                                                                                                                                                                                                                                                                                                                                                                                                                                                                                                                                                                                                                                                                                                                                                                                                                                                                                                                                                                                                                                                                                                                                                                                                                                                                                                                                                                                                                                                                            |           |         |         |
| 3   | The Danesfield Manor School                   | -           | 129    | 0.71 Miles |         |                                                                                                                                                                                                                                                                                                                                                                                                                                                                                                                                                                                                                                                                                                                                                                                                                                                                                                                                                                                                                                                                                                                                                                                                                                                                                                                                                                                                                                                                                                                                                                                                                                                                                                                                                                                                                                                                                                                                                                                                                                                                                                                            |           |         |         |
| 4   | Grovelands Primary School                     | Good        | 513    | 0.72 Miles |         |                                                                                                                                                                                                                                                                                                                                                                                                                                                                                                                                                                                                                                                                                                                                                                                                                                                                                                                                                                                                                                                                                                                                                                                                                                                                                                                                                                                                                                                                                                                                                                                                                                                                                                                                                                                                                                                                                                                                                                                                                                                                                                                            |           |         |         |
| 5   | Walton Oak Primary School                     | -           | 473    | 0.77 Miles |         |                                                                                                                                                                                                                                                                                                                                                                                                                                                                                                                                                                                                                                                                                                                                                                                                                                                                                                                                                                                                                                                                                                                                                                                                                                                                                                                                                                                                                                                                                                                                                                                                                                                                                                                                                                                                                                                                                                                                                                                                                                                                                                                            |           |         |         |
| 6   | Three Rivers Academy                          | Good        | 1039   | 1.08 Miles |         |                                                                                                                                                                                                                                                                                                                                                                                                                                                                                                                                                                                                                                                                                                                                                                                                                                                                                                                                                                                                                                                                                                                                                                                                                                                                                                                                                                                                                                                                                                                                                                                                                                                                                                                                                                                                                                                                                                                                                                                                                                                                                                                            |           | <b></b> |         |
| 7   | Cleves School                                 | -           | 720    | 1.1 Miles  |         |                                                                                                                                                                                                                                                                                                                                                                                                                                                                                                                                                                                                                                                                                                                                                                                                                                                                                                                                                                                                                                                                                                                                                                                                                                                                                                                                                                                                                                                                                                                                                                                                                                                                                                                                                                                                                                                                                                                                                                                                                                                                                                                            |           |         |         |
| 8   | Halliford School                              | -           | 419    | 1.18 Miles |         |                                                                                                                                                                                                                                                                                                                                                                                                                                                                                                                                                                                                                                                                                                                                                                                                                                                                                                                                                                                                                                                                                                                                                                                                                                                                                                                                                                                                                                                                                                                                                                                                                                                                                                                                                                                                                                                                                                                                                                                                                                                                                                                            |           |         |         |
| 9   | Bell Farm Primary School                      | Good        | 660    | 1.21 Miles |         |                                                                                                                                                                                                                                                                                                                                                                                                                                                                                                                                                                                                                                                                                                                                                                                                                                                                                                                                                                                                                                                                                                                                                                                                                                                                                                                                                                                                                                                                                                                                                                                                                                                                                                                                                                                                                                                                                                                                                                                                                                                                                                                            |           |         |         |
| 10  | Thamesmead School                             | Good        | 1013   | 1.23 Miles |         |                                                                                                                                                                                                                                                                                                                                                                                                                                                                                                                                                                                                                                                                                                                                                                                                                                                                                                                                                                                                                                                                                                                                                                                                                                                                                                                                                                                                                                                                                                                                                                                                                                                                                                                                                                                                                                                                                                                                                                                                                                                                                                                            |           |         |         |
| 11  | Cardinal Newman Catholic Primary School       | Good        | 405    | 1.27 Miles |         |                                                                                                                                                                                                                                                                                                                                                                                                                                                                                                                                                                                                                                                                                                                                                                                                                                                                                                                                                                                                                                                                                                                                                                                                                                                                                                                                                                                                                                                                                                                                                                                                                                                                                                                                                                                                                                                                                                                                                                                                                                                                                                                            |           |         |         |
| 12  | Walton Leigh School                           | Outstanding | 79     | 1.33 Miles |         |                                                                                                                                                                                                                                                                                                                                                                                                                                                                                                                                                                                                                                                                                                                                                                                                                                                                                                                                                                                                                                                                                                                                                                                                                                                                                                                                                                                                                                                                                                                                                                                                                                                                                                                                                                                                                                                                                                                                                                                                                                                                                                                            |           |         |         |
| 13  | Oatlands School                               | Outstanding | 268    | 1.37 Miles |         |                                                                                                                                                                                                                                                                                                                                                                                                                                                                                                                                                                                                                                                                                                                                                                                                                                                                                                                                                                                                                                                                                                                                                                                                                                                                                                                                                                                                                                                                                                                                                                                                                                                                                                                                                                                                                                                                                                                                                                                                                                                                                                                            |           |         |         |
| 14  | North East Surrey Secondary Short Stay School | Good        | 31     | 1.43 Miles |         |                                                                                                                                                                                                                                                                                                                                                                                                                                                                                                                                                                                                                                                                                                                                                                                                                                                                                                                                                                                                                                                                                                                                                                                                                                                                                                                                                                                                                                                                                                                                                                                                                                                                                                                                                                                                                                                                                                                                                                                                                                                                                                                            |           |         |         |
| 15  | St Nicholas CofE Primary School               | Good        | 557    | 1.54 Miles |         |                                                                                                                                                                                                                                                                                                                                                                                                                                                                                                                                                                                                                                                                                                                                                                                                                                                                                                                                                                                                                                                                                                                                                                                                                                                                                                                                                                                                                                                                                                                                                                                                                                                                                                                                                                                                                                                                                                                                                                                                                                                                                                                            |           |         |         |
| 16  | St James CofE Primary School                  | Good        | 447    | 1.57 Miles |         | Image: A start of the start |           |         |         |
| 17  | Beauclerc Infant and Nursery School           | Good        | 152    | 1.68 Miles |         |                                                                                                                                                                                                                                                                                                                                                                                                                                                                                                                                                                                                                                                                                                                                                                                                                                                                                                                                                                                                                                                                                                                                                                                                                                                                                                                                                                                                                                                                                                                                                                                                                                                                                                                                                                                                                                                                                                                                                                                                                                                                                                                            |           |         |         |