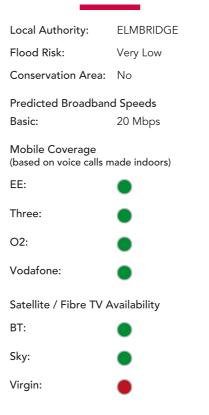

### **PROPERTY KEY FACTS**

| Flat / Maisonette | ; |
|-------------------|---|
|-------------------|---|

| Floor Area:                    | 527.43 ft <sup>2</sup><br>49.00 m <sup>2</sup> |
|--------------------------------|------------------------------------------------|
| Plot Size:                     | 0.80 acres                                     |
| Council Tax Band:              | С                                              |
| Annual Cost:                   | £1,836.40                                      |
| Land Registry<br>Title Number: | SY718361                                       |
| Tenure:                        | Freehold                                       |
| £/sqft:                        | £622.30                                        |