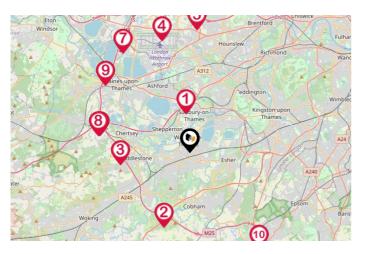

#### TRUNK ROADS/MOTORWAYS

- 1 M3 J1 | 2.3 miles
- 2 M25 J10 | 4.64 miles
- 3 M25 J11 | 4.03 miles
- 4 M4 J4A | 6.81 miles
- 5 M4 J3 | 7.31 miles
- 6 M25 J12 | 5.26 miles
- 7 M25 J14 | 7 miles
- 8 M3 J2 | 5.38 miles
- 9 M25 J13 | 6.28 miles
- 10 M25 J9 | 7.12 miles

AIRPORTS/HELIPADS

- 1 London Heathrow Airport | 6.31 miles
- 2 London Gatwick Airport | 19.31 miles
- 3 Biggin Hill Airport | 19.82 miles
- 4 London City Airport | 21.73 miles