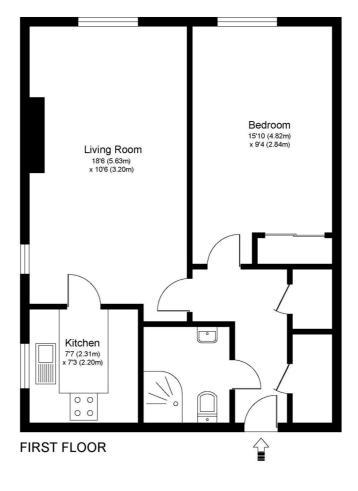

### **PROPERTY OVERVIEW** FLOORPLANS

ASH LODGE, WALTON ON THAMES, KT12

Approximate Gross Internal Floor Area: 47 m sq / 510 sq ft

Whilst every attempt has been made to ensure the accuracy of the floor plan contained here, measurements of doors, windows and rooms are approximate and no responsibility is taken for any error, omission or misstatements. These plans are not to scale and are for representation purposes only as defined by RICS Code of Measuring Practice and should be used as such by any prospective purchaser. Specifically no guarantee is given on total square footage of the property if quoted on this plan. Any figure given is for initial guidance only and should not be relied on as a basis of valuation.