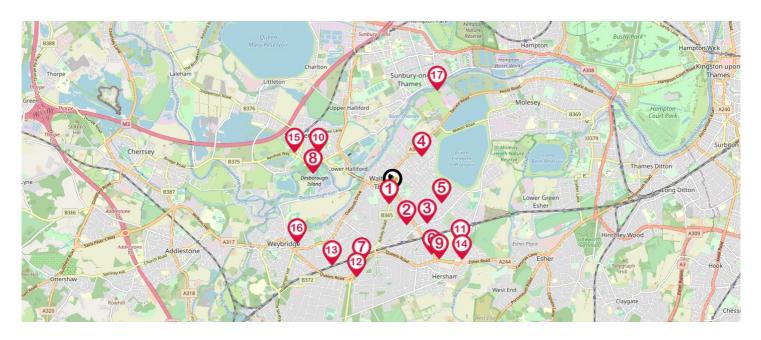

### LOCAL AREA NEARBY SCHOOLS & RATINGS

| Pin | School Details                                | Rating      | Pupils | Distance   | Nursery | Primary                                                                                                                                                                                                                                                                                                                                                                                                                                                                                                                                                                                                                                                                                                                                                                                                                                                                                                                                                                                                                                                                                                                                                                                                                                                                                                                                                                                                                                                                                                                                                                                                                                                                                                                                                                                                                                                                                                                                                                                                                                                                                                                    | Secondary | College | Private |
|-----|-----------------------------------------------|-------------|--------|------------|---------|----------------------------------------------------------------------------------------------------------------------------------------------------------------------------------------------------------------------------------------------------------------------------------------------------------------------------------------------------------------------------------------------------------------------------------------------------------------------------------------------------------------------------------------------------------------------------------------------------------------------------------------------------------------------------------------------------------------------------------------------------------------------------------------------------------------------------------------------------------------------------------------------------------------------------------------------------------------------------------------------------------------------------------------------------------------------------------------------------------------------------------------------------------------------------------------------------------------------------------------------------------------------------------------------------------------------------------------------------------------------------------------------------------------------------------------------------------------------------------------------------------------------------------------------------------------------------------------------------------------------------------------------------------------------------------------------------------------------------------------------------------------------------------------------------------------------------------------------------------------------------------------------------------------------------------------------------------------------------------------------------------------------------------------------------------------------------------------------------------------------------|-----------|---------|---------|
| 1   | Ashley Church of England Primary School       | -           | 567    | 0.16 Miles |         |                                                                                                                                                                                                                                                                                                                                                                                                                                                                                                                                                                                                                                                                                                                                                                                                                                                                                                                                                                                                                                                                                                                                                                                                                                                                                                                                                                                                                                                                                                                                                                                                                                                                                                                                                                                                                                                                                                                                                                                                                                                                                                                            |           |         |         |
| 2   | Westward School                               | -           | 125    | 0.53 Miles |         |                                                                                                                                                                                                                                                                                                                                                                                                                                                                                                                                                                                                                                                                                                                                                                                                                                                                                                                                                                                                                                                                                                                                                                                                                                                                                                                                                                                                                                                                                                                                                                                                                                                                                                                                                                                                                                                                                                                                                                                                                                                                                                                            |           |         |         |
| 3   | The Danesfield Manor School                   | -           | 129    | 0.71 Miles |         |                                                                                                                                                                                                                                                                                                                                                                                                                                                                                                                                                                                                                                                                                                                                                                                                                                                                                                                                                                                                                                                                                                                                                                                                                                                                                                                                                                                                                                                                                                                                                                                                                                                                                                                                                                                                                                                                                                                                                                                                                                                                                                                            |           |         |         |
| 4   | Grovelands Primary School                     | Good        | 513    | 0.72 Miles |         |                                                                                                                                                                                                                                                                                                                                                                                                                                                                                                                                                                                                                                                                                                                                                                                                                                                                                                                                                                                                                                                                                                                                                                                                                                                                                                                                                                                                                                                                                                                                                                                                                                                                                                                                                                                                                                                                                                                                                                                                                                                                                                                            |           |         |         |
| 5   | Walton Oak Primary School                     | -           | 473    | 0.77 Miles |         |                                                                                                                                                                                                                                                                                                                                                                                                                                                                                                                                                                                                                                                                                                                                                                                                                                                                                                                                                                                                                                                                                                                                                                                                                                                                                                                                                                                                                                                                                                                                                                                                                                                                                                                                                                                                                                                                                                                                                                                                                                                                                                                            |           |         |         |
| 6   | Three Rivers Academy                          | Good        | 1039   | 1.08 Miles |         |                                                                                                                                                                                                                                                                                                                                                                                                                                                                                                                                                                                                                                                                                                                                                                                                                                                                                                                                                                                                                                                                                                                                                                                                                                                                                                                                                                                                                                                                                                                                                                                                                                                                                                                                                                                                                                                                                                                                                                                                                                                                                                                            |           | <b></b> |         |
| 7   | Cleves School                                 | -           | 720    | 1.1 Miles  |         |                                                                                                                                                                                                                                                                                                                                                                                                                                                                                                                                                                                                                                                                                                                                                                                                                                                                                                                                                                                                                                                                                                                                                                                                                                                                                                                                                                                                                                                                                                                                                                                                                                                                                                                                                                                                                                                                                                                                                                                                                                                                                                                            |           |         |         |
| 8   | Halliford School                              | -           | 419    | 1.18 Miles |         |                                                                                                                                                                                                                                                                                                                                                                                                                                                                                                                                                                                                                                                                                                                                                                                                                                                                                                                                                                                                                                                                                                                                                                                                                                                                                                                                                                                                                                                                                                                                                                                                                                                                                                                                                                                                                                                                                                                                                                                                                                                                                                                            |           |         |         |
| 9   | Bell Farm Primary School                      | Good        | 660    | 1.21 Miles |         |                                                                                                                                                                                                                                                                                                                                                                                                                                                                                                                                                                                                                                                                                                                                                                                                                                                                                                                                                                                                                                                                                                                                                                                                                                                                                                                                                                                                                                                                                                                                                                                                                                                                                                                                                                                                                                                                                                                                                                                                                                                                                                                            |           |         |         |
| 10  | Thamesmead School                             | Good        | 1013   | 1.23 Miles |         |                                                                                                                                                                                                                                                                                                                                                                                                                                                                                                                                                                                                                                                                                                                                                                                                                                                                                                                                                                                                                                                                                                                                                                                                                                                                                                                                                                                                                                                                                                                                                                                                                                                                                                                                                                                                                                                                                                                                                                                                                                                                                                                            |           |         |         |
| 11  | Cardinal Newman Catholic Primary School       | Good        | 405    | 1.27 Miles |         |                                                                                                                                                                                                                                                                                                                                                                                                                                                                                                                                                                                                                                                                                                                                                                                                                                                                                                                                                                                                                                                                                                                                                                                                                                                                                                                                                                                                                                                                                                                                                                                                                                                                                                                                                                                                                                                                                                                                                                                                                                                                                                                            |           |         |         |
| 12  | Walton Leigh School                           | Outstanding | 79     | 1.33 Miles |         |                                                                                                                                                                                                                                                                                                                                                                                                                                                                                                                                                                                                                                                                                                                                                                                                                                                                                                                                                                                                                                                                                                                                                                                                                                                                                                                                                                                                                                                                                                                                                                                                                                                                                                                                                                                                                                                                                                                                                                                                                                                                                                                            |           |         |         |
| 13  | Oatlands School                               | Outstanding | 268    | 1.37 Miles |         |                                                                                                                                                                                                                                                                                                                                                                                                                                                                                                                                                                                                                                                                                                                                                                                                                                                                                                                                                                                                                                                                                                                                                                                                                                                                                                                                                                                                                                                                                                                                                                                                                                                                                                                                                                                                                                                                                                                                                                                                                                                                                                                            |           |         |         |
| 14  | North East Surrey Secondary Short Stay School | Good        | 31     | 1.43 Miles |         |                                                                                                                                                                                                                                                                                                                                                                                                                                                                                                                                                                                                                                                                                                                                                                                                                                                                                                                                                                                                                                                                                                                                                                                                                                                                                                                                                                                                                                                                                                                                                                                                                                                                                                                                                                                                                                                                                                                                                                                                                                                                                                                            |           |         |         |
| 15  | St Nicholas CofE Primary School               | Good        | 557    | 1.54 Miles |         |                                                                                                                                                                                                                                                                                                                                                                                                                                                                                                                                                                                                                                                                                                                                                                                                                                                                                                                                                                                                                                                                                                                                                                                                                                                                                                                                                                                                                                                                                                                                                                                                                                                                                                                                                                                                                                                                                                                                                                                                                                                                                                                            |           |         |         |
| 16  | St James CofE Primary School                  | Good        | 447    | 1.57 Miles |         | Image: A start of the start |           |         |         |
| 17  | Beauclerc Infant and Nursery School           | Good        | 152    | 1.68 Miles |         |                                                                                                                                                                                                                                                                                                                                                                                                                                                                                                                                                                                                                                                                                                                                                                                                                                                                                                                                                                                                                                                                                                                                                                                                                                                                                                                                                                                                                                                                                                                                                                                                                                                                                                                                                                                                                                                                                                                                                                                                                                                                                                                            |           |         |         |

#### **BUS STOPS/STATIONS**

- 1 High Street | 0.08 miles
- 2 Church Street | 0.09 miles
- 3 High Street | 0.07 miles
- 4 Church Street | 0.08 miles
- 5 Church Street | 0.1 miles

- 1 Heathrow Terminal 4 Underground Station | 5.16 miles
- 2 Hatton Cross Underground Station | 5.59 miles
- 3 Heathrow Terminals 2 & 3 Underground Station | 6.09 miles

#### NATIONAL RAIL STATIONS

- 1 Walton-on-Thames Rail Station | 0.91 miles
- 2 Hersham Rail Station | 1.35 miles
- 3 Shepperton Rail Station | 1.47 miles

#### TRUNK ROADS/MOTORWAYS

- 1 M3 J1 | 2.3 miles
- 2 M25 J10 | 4.64 miles
- 3 M25 J11 | 4.03 miles
- 4 M4 J4A | 6.81 miles
- 5 M4 J3 | 7.31 miles
- 6 M25 J12 | 5.26 miles
- 7 M25 J14 | 7 miles
- 8 M3 J2 | 5.38 miles
- 9 M25 J13 | 6.28 miles
- 10 M25 J9 | 7.12 miles

AIRPORTS/HELIPADS

- 1 London Heathrow Airport | 6.31 miles
- 2 London Gatwick Airport | 19.31 miles
- 3 Biggin Hill Airport | 19.82 miles
- 4 London City Airport | 21.73 miles