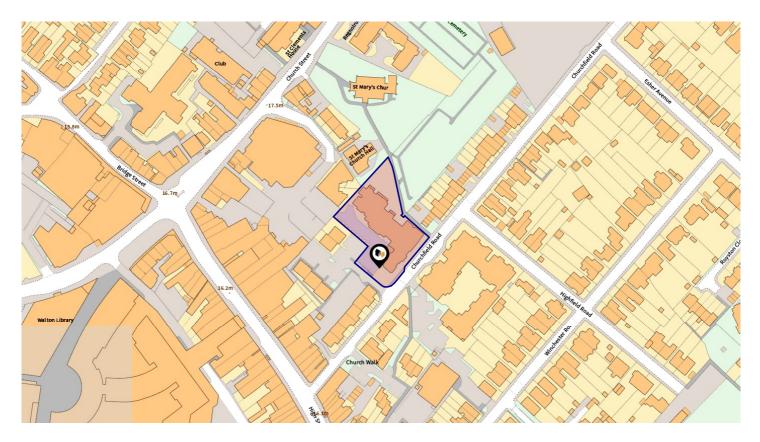

### **PROPERTY OVERVIEW** ASH LODGE, 15, CHURCHFIELD ROAD, WALTON-ON-THAMES, KT12

Boundary (Land Registry Title Plan)