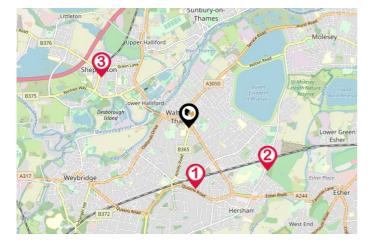

#### NATIONAL RAIL STATIONS

- 1 Walton-on-Thames Rail Station | 0.91 miles
- 2 Hersham Rail Station | 1.35 miles
- 3 Shepperton Rail Station | 1.47 miles